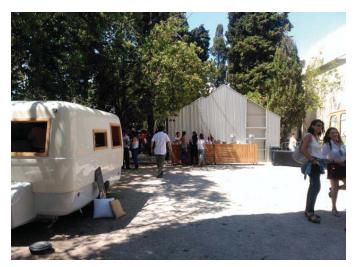

### Cypress Garden

The **Cypress Garden** is located at the west end of the Fundació and directly connected with the temporary rooms. The garden, designed by JCN Forestier and integrated throughout the Montjuïc Park has direct entrance from the street. Its special location, independent of the route of the museum offers a wide range of possibilities. It's complementary with the Workshop Space.