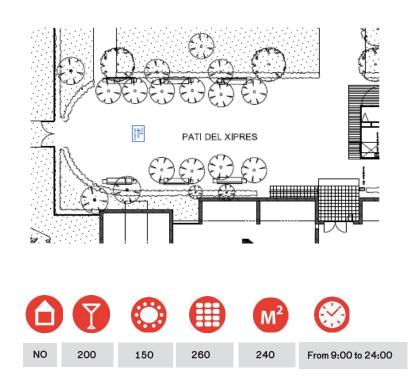

### Cypress Garden

The **Cypress Garden** is located at the west end of the Fundació and directly connected with the temporary rooms. The garden, designed by JCN Forestier and integrated throughout the Montjuïc Park has direct entrance from the street. Its special location, independent of the route of the museum offers a wide range of possibilities. It's complementary with the Workshop Space.

#### **Equipment:**

- WIFI. 100MB upload and download speed
- Lighting. There are only lighting beacons as signage.
- Water supply. The closest uptake is at the Workshop Space.
- Direct access from the street.
- Small garden attached.