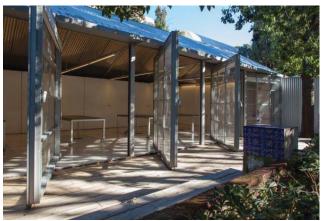

## Workshop Space

The **Workshop Space** is an industrial metal construction, rectangular and with gable roof, located at the Cypress Garden, isolated space on the west of the Fundació. It is possible to open one of its exterior façades. Composed by hall, lockers, clear room with 4 tables and 24 chairs, service area equipped with a small office, store and toilets.

Technologic multifunctional space with plasma. Possible activities like workshop, training room or meeting room and presentations. Independent access from the museum is preceded by Cypress Garden.