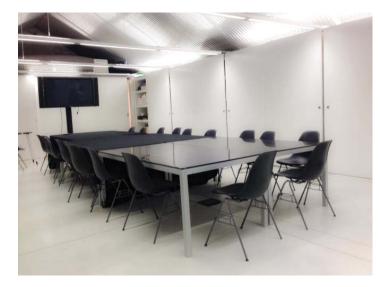

## Workshop Space

The **Workshop Space** is an industrial metal construction, rectangular and with gable roof, located at the Cypress Garden, isolated space on the west of the Fundació. It is possible to open one of its exterior façades. Composed by hall, lockers, clear room with 4 tables and 24 chairs, service area equipped with a small office, store and toilets.

Technologic multifunctional space with plasma. Possible activities like workshop, training room or meeting room and presentations. Independent access from the museum is preceded by Cypress Garden.

## Equipment:

• WIFI. Web communication through WIFI and connection to the internal internet network. 100 MB upload and download speed

- Lighting. 250 lux. Inlets: power 3,2 kW
- Switchboards: 1 of 8 kW: normally used for refrigerators, cooling, audio.
- Water supply: 2 taps of 0,2 l/s.
- Luggage lockers, 4 tables, 24 chairs and toilets.
- Plasma TV: 60 inches.
- Small sound table