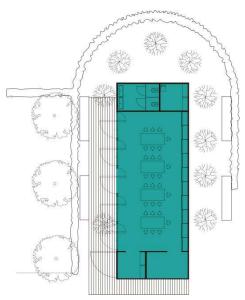

## Workshop Space

The **Workshop Space** is an industrial metal construction, rectangular and with gable roof, located at the Cypress Garden, isolated space on the west of the Fundació. It is possible to open one of its exterior façades. Composed by hall, lockers, clear room with 4 tables and 24 chairs, service area equipped with a small office, store and toilets.

Technologic multifunctional space with plasma. Possible activities like workshop, training room or meeting room and presentations. Independent access from the museum is preceded by Cypress Garden.