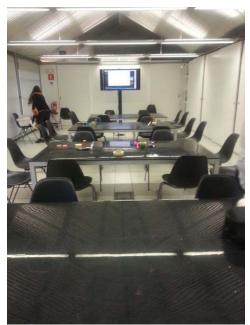

## Workshop Space

The **Workshop Space** is an industrial metal construction, rectangular and with gable roof, located at the Cypress Garden, isolated space on the west of the Fundació. It is possible to open one of its exterior façades. Composed by hall, lockers, clear room with 4 tables and 24 chairs, service area equipped with a small office, store and toilets.

Technologic multifunctional space with plasma. Possible activities like workshop, training room or meeting room and presentations. Independent access from the museum is preceded by Cypress Garden.

## Equipment:

• WIFI. Web communication through WIFI and connection to the internal internet network. 100 MB upload and download speed

- Lighting. 250 lux. Inlets: power 3,2 kW
- Switchboards: 1 of 8 kW: normally used for refrigerators, cooling, audio.
- Water supply: 2 taps of 0,2 l/s.
- Luggage lockers, 4 tables, 24 chairs and toilets.
- Plasma TV: 60 inches.
- Small sound table